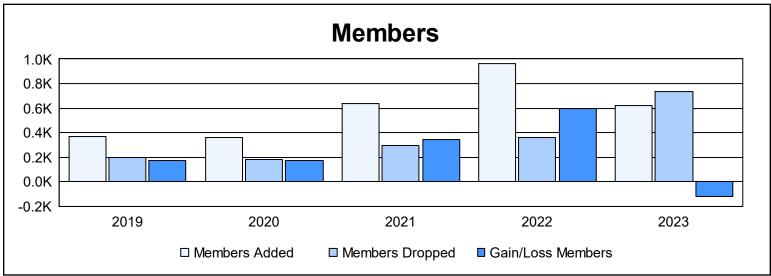

District 403 A2 As of June 2023 Cumulative

| Year      | New<br>Clubs | Dropped<br>Clubs | Gain/<br>Loss<br>Clubs | New<br>Members | Charter<br>Members | Reinstate<br>Members | Transfer<br>Members | Total<br>Member<br>Added | Total<br>Members<br>Dropped | Gain/<br>Loss<br>Members |
|-----------|--------------|------------------|------------------------|----------------|--------------------|----------------------|---------------------|--------------------------|-----------------------------|--------------------------|
| 2018-2019 | 7            | 1                | 6                      | 185            | 168                | 14                   | 2                   | 369                      | 199                         | 170                      |
| 2019-2020 | 8            | 1                | 7                      | 135            | 204                | 16                   | 4                   | 359                      | 185                         | 174                      |
| 2020-2021 | 14           | 0                | 14                     | 233            | 376                | 29                   | 3                   | 641                      | 296                         | 345                      |
| 2021-2022 | 27           | 1                | 26                     | 328            | 628                | 3                    | 0                   | 959                      | 361                         | 598                      |
| 2022-2023 | 11           | 10               | 1                      | 288            | 293                | 33                   | 5                   | 619                      | 739                         | -120                     |
| Average   | 13           | 3                | 11                     | 234            | 334                | 19                   | 3                   | 589                      | 356                         | 233                      |